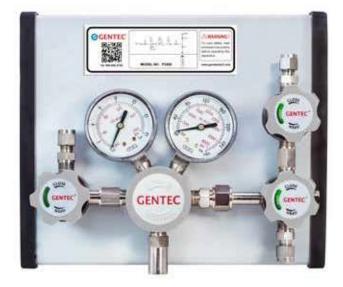

GENTEC<sup>®</sup> P3200B Series Specialty Gas Control Panel is a single-bank control system, designed to provide accurate control of a variety of gases used in research laboratories, laser gas systems, process analyzers, etc. Vent valves can be integrated for purging to ensure maximum purity of gas and minimize contaminants.

# **Product Features**

- Single-bank gas supply
- · 2" chrome-plated brass gauges
- · All parts are mounted on a single panel for easy installation
- · Inlet valve(s) for changing cylinder(s) included. Outlet and Vent valves are optional
- · Diaphragm valves include an easy-to-read status window (open / close)
- · Integrated safety relief valve to ensure additional safety