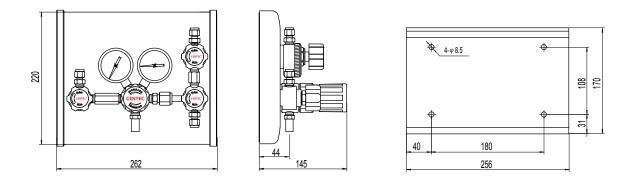

nt valves are optional
- · Diaphragm valves include an easy-to-read status window (open / close)
- · Integrated safety relief valve to ensure additional safety

# **Specifications**

- Maximum inlet pressure: 3000, 500 psi
- Maximum outlet pressure: 25, 50, 100, 150, 250 psi
- Operating temperature range: -40 to 165 °F (-40 to 74 °C)
- Leak rate: 2x10-8 atm.cc/sec He
- Cv: 0.14

#### **Materials of Construction**

- · Regulator and valve body: Chrome-plated brass
- Regulator seat\*: PU, PTFE
- · Panel: Aluminium Alloy
- Panel inlet connections: 1/4" GENLOK®,
- Panel outlet connections: 1/4" GENLOK®

\* In the event that the selected material of regulator seat is inappropriate for its applications, Gentec shall reserve the right to appoint an alternative seat material.

### **Dimensions**



### **Flow Data**



# **Ordering Information**

| EX: P32 | 1                                                                                 | 1                                                                                                                                                 | В                             | P -                | D                         | н                                                                | Р                                           |                                                                                  | - N2                                                                                                                                       |
|---------|----------------------------------------------------------------------------