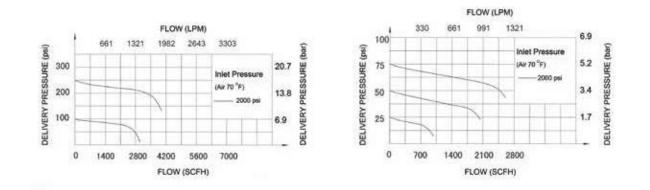

l
- · Diaphragm valves include an easy-to-read status window (open / close)
- · Integrated safety relief valve to ensure additional safety

# **Specifications**

- Maximum inlet pressure: 3000, 500 psi
- Maximum outlet pressure: 25, 50, 100, 150, 250 psi
- Operating temperature range: -40 to 165 °F (-40 to 74 °C)
- Leak rate: 2x10-8 atm.cc/sec He
- Cv: 0.14

#### **Materials of Construction**

- · Regulator and valve body: Chrome-plated brass
- Regulator seat\*: PU, PTFE
- · Panel: Aluminium Alloy
- Panel inlet connections: 1/4" GENLOK®,
- Panel outlet connections: 1/4" GENLOK®

\* In the event that the selected material of regulator seat is inappropriate for its applications, Gentec shall reserve the right to appoint an alternative seat material.

### **Dimensions**



### **Flow Data**



# **Ordering Information**

| EX: P32 | 1                                                                                 | 1                                                                                                                                                 | В                             | P -                | D                         | н                                                                | Р                                           |                                                                                  | - N2                                                                                                                                       |
|---------|-----------------------------------------------------------------------------------|-------------