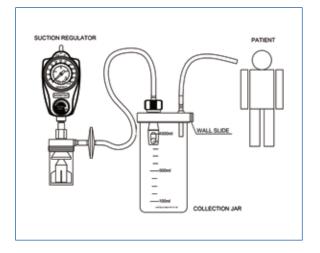

## **Reusable Collection Systems**

## SJ Series Reusable Jars

- 1 liter, 1.5 liter, and 2.5 liter models available
- The SJ-1000 series comes with a polycarbonate jar and anodized aluminum cover
- The SJ-1500 and SJ-2500 Series comes with polycarbonate jar and cover
- Built-in bracket for use with GENTEC® wall slides
- Polycarbonate jar for maximum durability
- Ball float design prevents overflow
- GENTEC<sup>®</sup> SJ series reusable canisters are manufactured to be durable and autoclavable (up to 121°C)