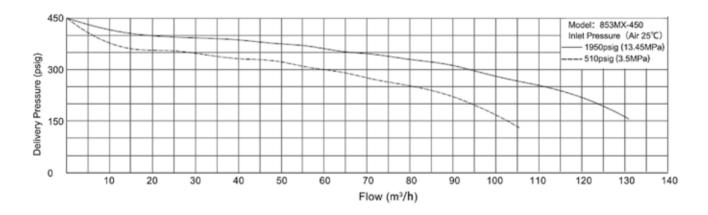

Designed for medium to heavy duty gas welding, cutting and heating application. These single-stage regulators provide top performance in a wide variety of industrial and laboratory application.



## **Features**

- Self re-seating external pressure relief valve on oxygen models
- · Machining brass body and forged housing cap
- Conforms to CGA E-4 standard for gas pressure regulators
- Stem-type seat assembly for more reliable performance
- Preset Outlet Pressurized
- 2" Gauges for easy reading
- 2-1/2" Stainless Diaphragm

## **Flow Data**



## **Ordering Information**

| Model<br>Number | Gas Service  | Maximum<br>Inlet Pressure<br>(PSI) | Maximum<br>Delivery Pressure<br>(PSI) | Inlet<br>Gauge | Outlet<br>Gauge | Inlet<br>Connection | Out<br>Connection |
|-----------------|--------------|------------------------------------|---------------------------------------|----------------|-----------------|---------------------|-------------------|
| 853MIN-200      | INERT GAS,N2 | 3000                               | 20-200                                | 2",4000PSI     | 2",4000PSI      | 3/8FNPT             | 3/8FNPT           |
| 853MX-450       | OXYGEN       | 3000                               | 5-450                                 | 2",4000PSI     | 2", 600PSI      | 3/8FNPT             | 3/8FNPT           |
| 853MIN-450