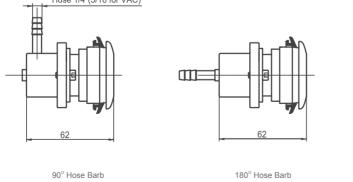

## **Dimensions** units in millimeter(s)

90° Hose Barb

### **Dimensions** units in millimeter(s)