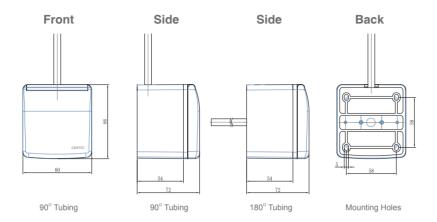

entification
- Modular structure, convenient maintenance
- German (DIN) Gas Outlet is CE listed and compliant with EN ISO 9170-1 and DIN 13620-2
- British (BS) Gas Outlet is CE listed and compliant with HTM 02-01, ISO 9170-1 and BS 5682
- Japanese (JIS) Gas Outlet is compliant with EN ISO 9170-1 and JIS T 7101



### **Specifications**

GENTEC® gas outlets are designed for delivery of medical gas from a central pipeline system. These outlets are 100% individually tested for leaks to ensure safety. The outlets are designed with safety in mind and comply fully with ISO 9170-1. Outlets are manufactured in an ISO 9001: 2008 and ISO 13485 registered facility.





## **Dimensions** units in millimeter(s)







90° Hose Barb



### **Dimensions** units in millimeter(s)

#### **Surface Mount**



#### Flush Mount



## **Repair Schematics**



1. Pull the pressure lid off



3. Pull out the body at an angle



2. Loosen the two retaining bolts 2-3 mm



Replace the sealing ring without disassembling the panel mount



# **Ordering Information ( Console Type )**

| 381    | 6 -                                         | V -                                                             | S                  | P08 -                                                                                          | S /                         | C                                                  |
|--------|---------------------------------------------|-----------------------------------------------------------------|--------------------|------------------------------------------------------------