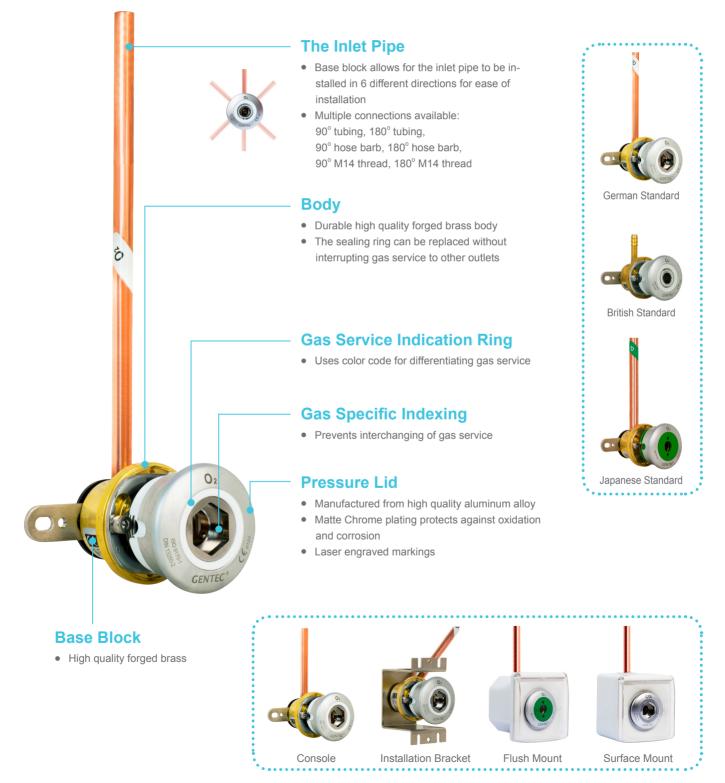

# **German / British / Japanese Medical Gas Outlets**

### **Round-faced Pressure Lid Outlets**

- Color-coded for easy gas service identification
- Modular structure, convenient maintenance
- German (DIN) Gas Outlet is CE listed and compliant with EN ISO 9170-1 and DIN 13620-2
- British (BS) Gas Outlet is CE listed and compliant with HTM 02-01, ISO 9170-1 and BS 5682
- Japanese (JIS) Gas Outlet is compliant with EN ISO 9170-1 and JIS T 7101

### **Specifications**

GENTEC® gas outlets are designed for delivery of medical gas from a central pipeline system. These outlets are 100% individually tested for leaks to ensure safety. The outlets are designed with safety in mind and comply fully with ISO 9170-1. Outlets are manufactured in an ISO 9001: 2008 and ISO 13485 registered facility.