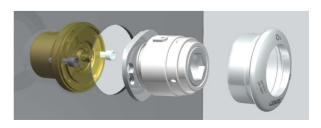

## **Repair Schematics**

1. Pull the pressure lid off

3. Pull out the body at an angle

2. Loosen the two retaining bolts 2-3 mm

Replace the sealing ring without disassembling the panel mount