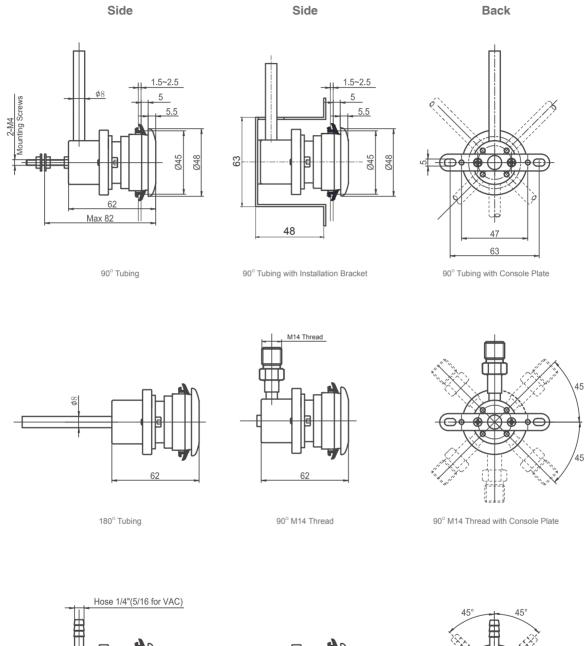

## **Dimensions** units in millimeter(s)

90° Hose Barb

### **Dimensions** units in millimeter(s)