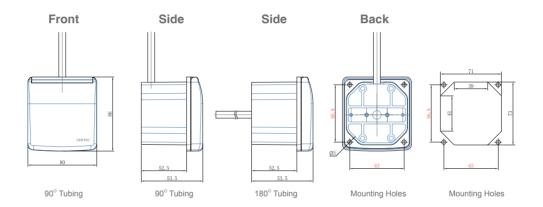

### **Dimensions** units in millimeter(s)

#### **Surface Mount**

#### Flush Mount