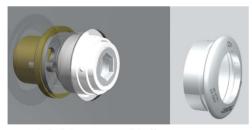

## **Repair Schematics**

1. Pull the pressure lid off

3. Pull out the body at an angle

2. Loosen the two retaining bolts 2-3 mm

Replace the sealing ring without disassembling the panel mount