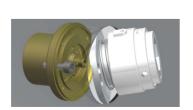

## **Repair Schematics**

1. Pull the pressure lid off

3. Pull out the body at an angle

2. Loosen the two retaining bolts 2-3 mm

Replace the sealing ring without disassembling the panel mount